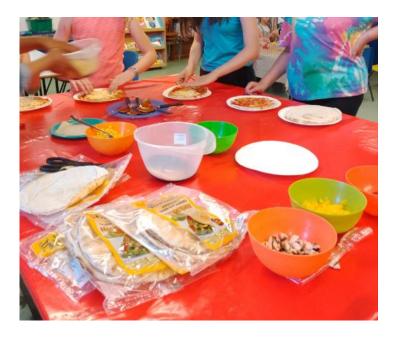

One of our HAF providers held a HAF evening for all delivery partners at their site. Providers networked, sharing good practice ideas and discussed swapping skills/resources (one provider leant their pizza oven in exchange for a sports coach session). The event enabled us to celebrate our HAF partners and everyone enjoyed making their own pizzas in the same way that the HAF children would.