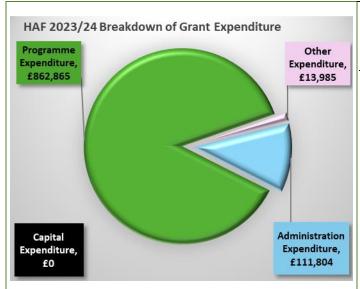

# Breakdown of Grant Expenditure (1 April 2023 to 31 March 2024)

Tatal Franciskum COOC CE

Total Expenditure - £988,654

#### Administration Expenditure - £111,804

(Co-ordination of the programme, including promotion, eligibility checking, analysis, quality assurance)

#### Capital Expenditure - £0

(equipment purchased to support the programme, etc)

#### Programme Expenditure - £862,865

(Main payments to our HAF partners to cover the costs of running the scheme.)

#### Other Expenditure - £13,985

(Additional activities, food packs & Christmas hampers additional sessions, etc.)