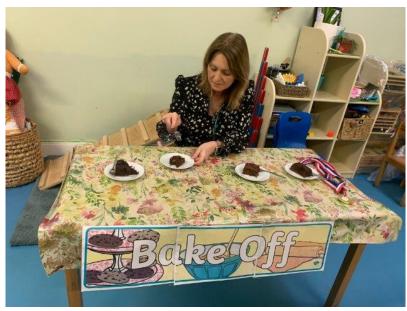

'No cook cooking' training has helped to remove some barriers for those with small or no kitchens.

Providers share recipes and some have priced up recipes to help parents with budgeting.

One provider held a baking competition to create healthier chocolate cake, which we were asked to judge.

Judging the healthier chocolate cake competition

An example of a HAF Christmas hamper