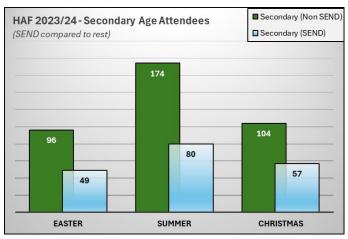

Many children and young people with SEND attend the HAF provision. However, early in the year we identified a need for a SEND provision to support those with more complex needs. A SEND-specific provision delivered HAF in the summer and Christmas holidays and will continue into 2024. In Summer 2024 we will partner with a specialist school to provide SEND sessions.