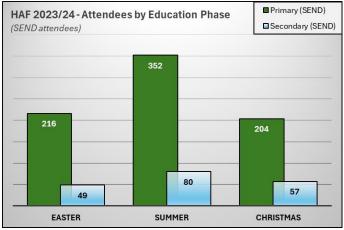

Many children and young people with SEND attend the HAF provision. However, early in the year we identified a need for a SEND provision to support those with more complex needs. A SEND-specific provision delivered HAF in the summer and Christmas holidays and will continue into 2024. In Summer 2024 we will partner with a specialist school to provide SEND sessions.