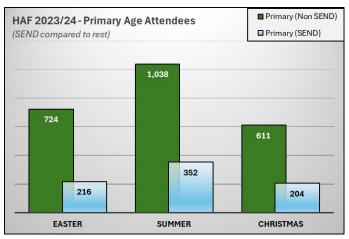

Many children and young people with SEND attend the HAF provision. However, early in the year we identified a need for a SEND provision to support those with more complex needs. A SEND-specific provision delivered HAF in the summer and Christmas holidays and will continue into 2024. In Summer 2024 we will partner with a specialist school to provide SEND sessions.