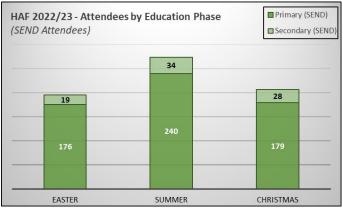

Many children and young people with SEND attend the HAF provision. However, early in the year we identified a need for a SEND provision to support those with more complex needs. A SEND-specific provision delivered HAF in the summer and Christmas holidays and will continue into 2023.

## <u>Section 5 – Our attendee profile</u>

A canvas donated to the HAF Team by the street artist who did some sessions with our HAF partners.