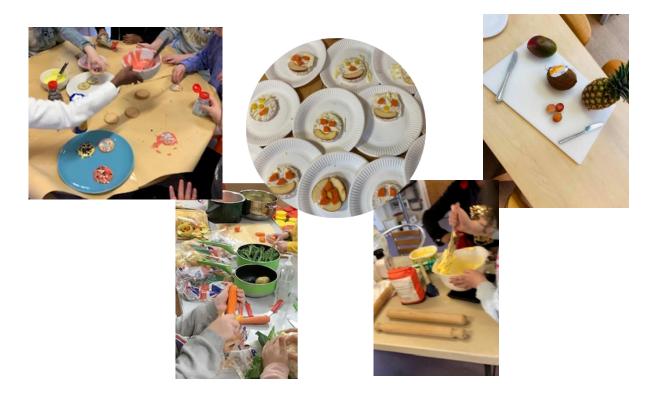

## Section 3 – Food for thought

On of the key aspects of HAF is to provide nutritious, healthy food and the provide greater knowledge and engagement with preparing and eating health food. Our providers have fully engaged with this idea and provide interesting ways to engage the children and young people in the preparation of their meals.

One provider used the Easter HAF to plant a variety of plants which were then picked, washed and eaten during the Summer HAF

Whenever possible the children and young people help to prepare their meals and snacks whether it as a simple as making a sandwich or making a pizza from scratch, including making the dough. Sometimes the food preparation is even combined with an art activity!

Our providers have also found some great ways to engage the participants with improving their knowledge of nutrition and selecting health options including quizzes and creative activities.

When the children and young people were asked about their favourite meals, the standout winner was pizza with a lot also saying pasta and jacket potatoes. It was good to see that these relatives cheap, healthy, and easy to prepare meals had been so popular.