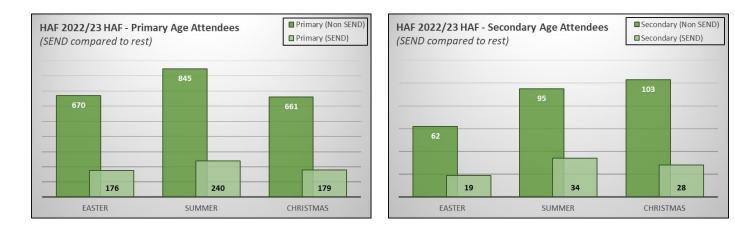

Many children and young people with SEND attend the HAF provision. However, early in the year we identified a need for a SEND provision to support those with more complex needs. A SEND-specific provision delivered HAF in the summer and Christmas holidays and will continue into 2023.

## <u>Section 5 – Our attendee profile</u>

A canvas donated to the HAF Team by the street artist who did some sessions with our HAF partners.