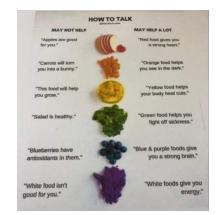

Our providers have also found some great ways to engage the participants with improving their knowledge of nutrition and selecting health options including quizzes and creative activities.

When the children and young people were asked about their favourite meals, the standout winner was pizza with a lot also saying pasta and jacket potatoes. It was good to see that these relatives cheap, healthy, and easy to prepare meals had been so popular.