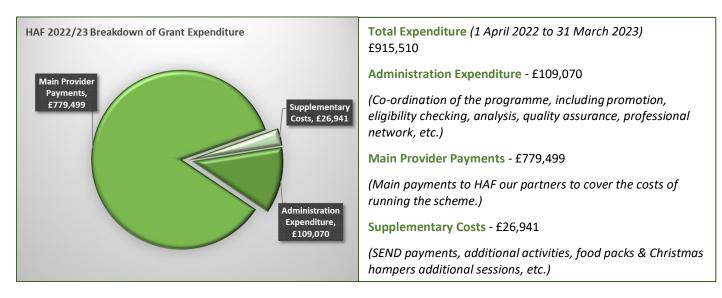

# HAF 2022 – Peterborough Annual Report

This report gives an overview of the Holiday, Activities and Food programme delivered by Peterborough City Council and it's Partners for the financial year 2022/23. This covers the schemes run in the Easter 2022, Summer 2022 and Christmas 2022 school holidays.

## Section 1 - LA details

#### Who's Who on the Peterborough HAF team...





Syreeta Cumbridge HAF Co-Ordinator

Catrina Storey HAF Co-Ordinator



Dave Hawman HAF Monitoring & Evaluation Officer

### How did we use the grant funding?









#### How did we market and celebrate the HAF programme?

In partnership with the providers who run the schemes, and with our schools, we promote the programme directly in school with posters, letters to parents and school assemblies. The Child and Family Centres also promote the HAF programme with their families and display our posters.





A good example of this partnership working was with one of the Secondary schools that had seen quite low bookings. The HAF provider arranged to talk at one of the school assemblies about the scheme and afterwards a list of names was shown (although the FSM criteria was not mentioned) and the students were told if their name appeared they could stay behind and talk about booking a place.

Another key part of our marketing strategy is social medi